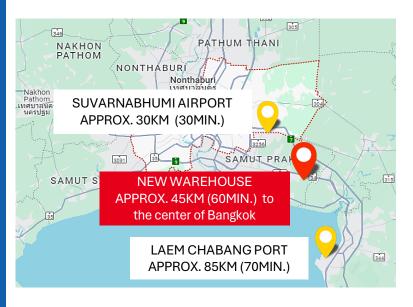

## in Thailand.

OUR NEW WAREHOUSE WILL OPEN IN THE BANGNA AREA.

- DRY STORAGE AVAILABLE DECEMBER 2024
- CHILLED & FROZEN STORAGE AVAILABLE JANUARY 2025

OPERATED BY LOGISTEED (Thailand), Ltd.
Eternity Grand Logistics Public Company, Ltd.

**ADDRESS** 

204/59 Moo 1, Soi Klang, Theparak Road, Bang Sao Thong Subdistrict, Bang Sao Thong District, Samut Prakan Province, 10540